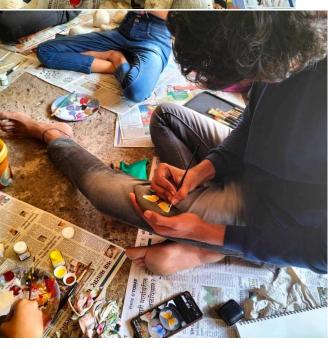

|                         |       |                                             |      |                           |
| Name of the Teacher o | NSTITUTE                |       | cipal Sign  Principal  Principal  Principal | IQAC | & Sign                    |



■ AFFILIATED TO SHIVAJI UNIVERSITY, KOLHAPUR ■ NAAC ACCREDITED WITH `B` GRADE ■

## Photo:



#### STUDNETS PAINTING ON PABBLE STONES



#### **FINAL PRODUCT**







# ■ AFFILIATED TO SHIVAJI UNIVERSITY, KOLHAPUR ■ NAAC ACCREDITED WITH `B` GRADE ■ Attendance / Student list of the participant's

| subject One day workshop on "Stone Painting" |                             |                |  |  |
|----------------------------------------------|-----------------------------|----------------|--|--|
| FIRST                                        | YEAR B,DES- 2021-22, MONTH: | Date: (7-12-21 |  |  |
| Sr No                                        | Name of the student         | Sign           |  |  |
| 2101                                         | BASGOUDNAVAR ABHINAV GANESH | Р              |  |  |
| 2102                                         | CHAVAN NITISHA RAMESH       | P              |  |  |
| 2103