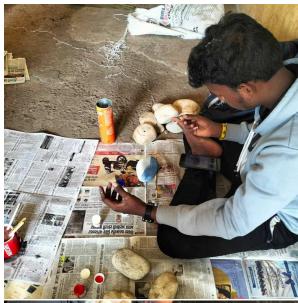

|                         |       |                                             |      |                           |
| Name of the Teacher o | NSTITUTE                |       | cipal Sign  Principal  Principal  Principal | IQAC | & Sign                    |



■ AFFILIATED TO SHIVAJI UNIVERSITY, KOLHAPUR ■ NAAC ACCREDITED WITH `B` GRADE ■

## Photo:



#### STUDNETS PAINTING ON PABBLE STONES



#### **FINAL PRODUCT**







# ■ AFFILIATED TO SHIVAJI UNIVERSITY, KOLHAPUR ■ NAAC ACCREDITED WITH `B` GRADE ■ Attendance / Student list of the participant's

| subject One day workshop on "Stone Painting" |                             |                |  |  |
|----------------------------------------------|-----------------------------|----------------|--|--|
| FIRST                                        | YEAR B,DES- 2021-22, MONTH: | Date: (7-12-21 |  |  |
| Sr No                                        | Name of the student         | Sign           |  |  |
| 2101                                         | BASGOUDNAVAR ABHINAV GANESH | Р              |  |  |
| 2102                                         | CHAVAN NITISHA RAMESH       | P