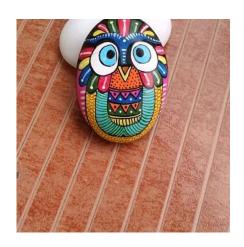

|                         |       |                                             |      |                           |
| Name of the Teacher o | NSTITUTE                |       | cipal Sign  Principal  Principal  Principal | IQAC | & Sign                    |



■ AFFILIATED TO SHIVAJI UNIVERSITY, KOLHAPUR ■ NAAC ACCREDITED WITH `B` GRADE ■

## Photo:



#### STUDNETS PAINTING ON PABBLE STONES



#### **FINAL PRODUCT**







# ■ AFFILIATED TO SHIVAJI UNIVERSITY, KOLHAPUR ■ NAAC ACCREDITED WITH `B` GRADE ■ Attendance / Student list of the participant's

| subject One day workshop on "Stone Painting" |                             |                |  |  |
|----------------------------------------------|-----------------------------|----------------|--|--|
| FIRST                                        | YEAR B,DES- 2021-22, MONTH: | Date: (7-12-21 |  |  |
| Sr No                                        | Name of the student         | Sign           |  |  |
| 2101                                         | BASGOUDNAVAR ABHINAV GANESH | Р              |  |  |
| 2102                                         | CHAVAN NITISHA RAMESH       | P              |  |  |
| 2103                                         | GAL